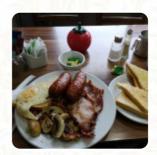

Eating was fine. Very strong smell of fried fish when entering. It wasn't very welcome. It was like our order was too small. Overall very disappointed. Wouldn't go back. <a href="read more">read more</a>. In beautiful weather you can even eat and drink in the outdoor area, And into the accessible rooms also come clientele with wheelchairs or physiological limitations. The Bayleaf in Ballyconnell serves various **fine seafood courses**, Indulge in the impressive view of the delicious arrangements of the menus and also enjoy a excellent view of some of the regional highlights. As a rule, most menus are prepared quickly for you and served, Furthermore, the **delicious treats** of this local sparkle not only in the eyes of our young guests.