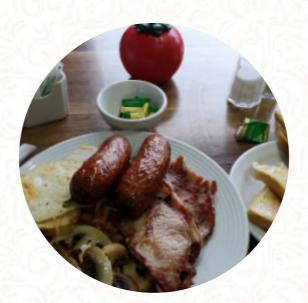

Eating was fine. Very strong smell of fried fish when entering. It wasn't very welcome. It was like our order was too small. Overall very disappointed. Wouldn't go back. <a href="read more">read more</a>. In beautiful weather you can even eat and drink in the outdoor area, And into the accessible rooms also come clientele with wheelchairs or physiological limitations. The Bayleaf in Ballyconnell serves various **fine seafood courses**, Indulge in the impressive view of the delicious arrangements of the menus and also enjoy a excellent view of some of the regional highlights. As a rule, most menus are prepared quickly for you and served, Furthermore, the **delicious treats** of this local sparkle not only in the eyes of our young guests.