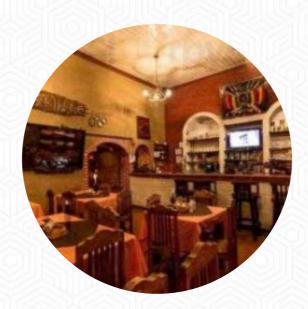

# Lithium Club Menu

https://menulist.menu
Avenida Potosi 26, Uyuni, Bolivia, Bolivia, Plurinational State of
+59173053366

Here you can find the menu of Lithium Club in Uyuni. At the moment, there are 15 menus and drinks on the food list. You can inquire about seasonal or weekly deals via phone. The diner and its rooms are wheelchair accessible and thus reachable with a wheelchair or physiological disabilities. What User doesn't like about Lithium Club:

we were kindly greeted and a candle at the table illuminated that was a nice note. Not as many vege options as we expected it on happycow. a suppe, salat, burger and spaghetti. we ordered the spaghetti with red sauce that was delicious. the burger took 20 minutes to come and was rather sad, with a thin sojapatty, a piece of salat, a piece of tomato and undercooked chips. <a href="read more">read more</a>. At Lithium Club in Uyuni you can look forward to imaginative combinations of different products - all in line with the idea of a *great fusion cuisine*, and you will find classic Italian cuisine with classics like <a href="pizza">pizza</a> and pasta. Typically, the **burgers of this place** are served as highlights along with filling side dishes like french fries, leaf and cabbage salads or wedges, You shouldn't miss the opportunity to try the crispy and crunchy <a href="pizza">pizza</a>, baked straight out of the oven in an original manner.