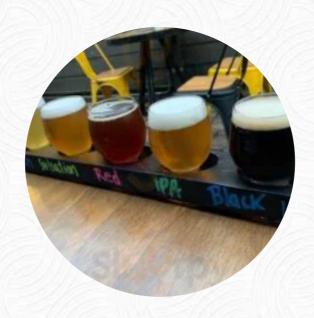

# Carta de menús El Growler

https://carta.menu Saelzer 41, Valdivia, Los Ríos, Chile +56632229545 - https://www.elgrowler.cl









## Carta de menús El Growler



#### **Entrantes**

**GAJOS DE PAPA** 

### Hamburguesa

**HAMBURGUESA CON QUESO** 

### De La Parrilla

**COSTILLAS** 

### Categoría De Restaurante

**VEGANO** 

#### **Mariscos**

**PULPO Y ORZO** 

**CALAMARES** 

#### **Bebidas**

**CERVEZA** 

**BEBIDAS** 

#### **Platos Mexicanos**

**TACOS** 

**TACOS DE PESCADO** 

### Este Tipo De Platos Se Sirven

**PEZ** 

**HAMBURGUESA** 

### Ingredientes Utilizados



QUESO GAMBAS CHILE

# **El Growler**

Saelzer 41, Valdivia, Los Ríos, Chile Horario de apertura:

Lunes 12:30 -00:00 Martes 12:30 -00:00 Miércoles 12:30 -00:00 Jueves 12:30 -00:00 Viernes 12:30 -00:00 Sábado 1