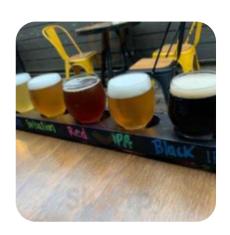

zer 41, Valdivia, Los Ríos, Chile +56632229545 - https://www.elgrowler.cl









## Carta de menús El Growler



#### **Entrantes**

**GAJOS DE PAPA** 

### Hamburguesa

**HAMBURGUESA CON QUESO** 

### De La Parrilla

**COSTILLAS** 

### Categoría De Restaurante

**VEGANO** 

#### **Mariscos**

**PULPO Y ORZO** 

**CALAMARES** 

#### **Bebidas**

**CERVEZA** 

**BEBIDAS** 

#### **Platos Mexicanos**

**TACOS** 

**TACOS DE PESCADO** 

### Este Tipo De Platos Se Sirven

**PEZ** 

**HAMBURGUESA** 

### Ingredientes Utilizados



QUESO GAMBAS CHILE

# **El Growler**

Saelzer 41, Valdivia, Los Ríos, Chile Horario de apertura:

Lunes 12:30 -00:00 Martes 12:30 -00:00 Miércoles 12:30 -00:00 Jueves 12:30 -00:00 Viernes 12:30 -00:00 Sábado 12:30 -00:00 Domingo 12:30 -22:00

Hecho con carta.menu