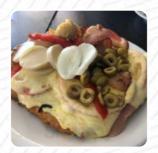

**CARNE DE CERDO** 

Este Tipo De Platos Se Sirven

**POSTRES** 

**ENSALADA** 

**PIZZA** 