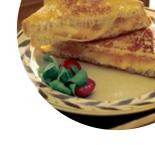

# Carta de menús El Molino Cafe

https://carta.menu O'higgins 400, Valdivia Chile, Chile +56632225490









## Carta de menús El Molino Cafe



#### **Pasta**

**PASTA PRIMAVERA** 

### Sándwiches Y Paninis Calientes

**HAMBURGUESA** 

#### Sándwiches

**SÁNDWICH DE QUESO** 

### **Bebidas**

**BEBIDAS** 

#### **Bebidas Calientes**

**CAFÉ** 

#### **Ensaladas**

ENSALADA CESAR ENSALADA

## Ingredientes Utilizados



MIEL QUESO JAMÓN

**LECHUGA** 

## Este Tipo De Platos Se Sirven

**ENSALADA** 

**HAMBURGUESA** 

**SÁNDWICH** 

**CARNE** 

**PANINI** 

## El Molino Cafe

O'higgins 400, Valdivia Chile, Chile Horario de apertura:

---



Hecho con carta.menu